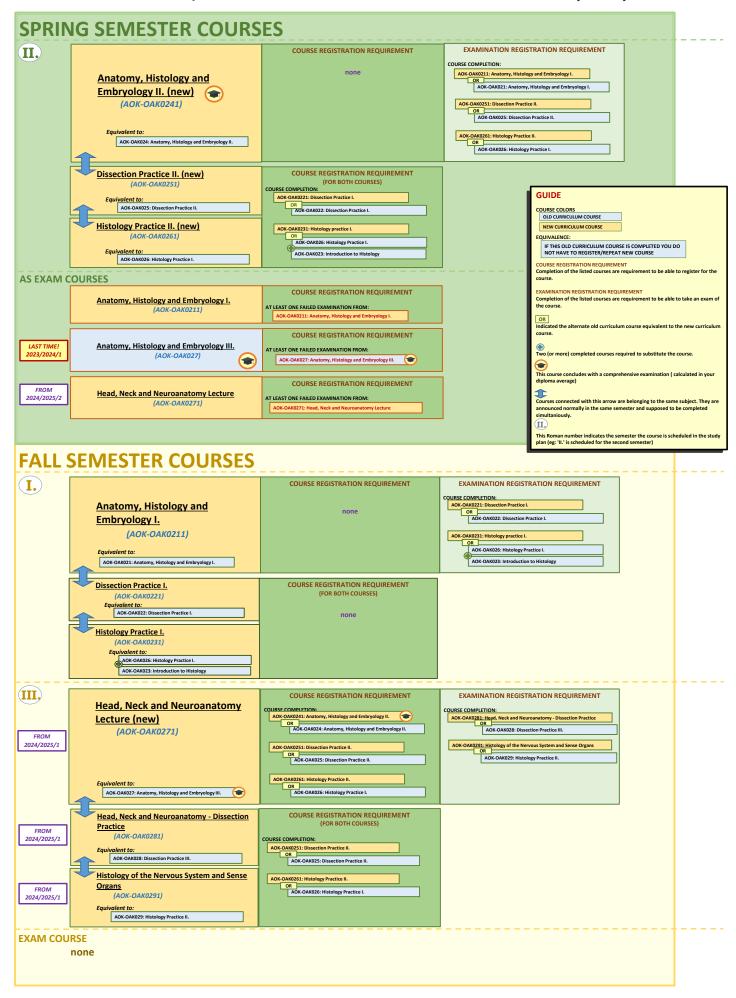

## ANATOMY COURSE EQUIVALENCE BETWEEN CURRICULUMS FROM 2023/2024/2

## ANATOMY COMPLETION GUIDE FOR STUDENTS WHO STARTED THEIR STUDIES PRIOR TO 2023/2024

| COURSE COMPLETION CASES IN OLD CURRICULUM (FOR THOSE WHO STARTED THEIR STUDIES PRIOR TO 2023/2024) |                           |                                                             |                          |                            |                                                             |                           |                             |                                                                 | 2023/2024/2 - SPRING SEMESTER  COURSE REGISTRATION POSSIBILITIES BASED ON THE PREVIOUS COMPLETION     |                                                    |                                                                                          |                                                             |                                                               | 2024/2025/1 - FALL SEMESTER                                                                                                                                                               |                                                         |                                                                                                        |
|----------------------------------------------------------------------------------------------------|---------------------------|-------------------------------------------------------------|--------------------------|----------------------------|-------------------------------------------------------------|---------------------------|-----------------------------|-----------------------------------------------------------------|-------------------------------------------------------------------------------------------------------|----------------------------------------------------|------------------------------------------------------------------------------------------|-------------------------------------------------------------|---------------------------------------------------------------|-------------------------------------------------------------------------------------------------------------------------------------------------------------------------------------------|---------------------------------------------------------|--------------------------------------------------------------------------------------------------------|
|                                                                                                    |                           |                                                             |                          |                            |                                                             |                           |                             |                                                                 |                                                                                                       |                                                    |                                                                                          |                                                             |                                                               | COURSE REGISTRATION POSSIBILITIES BASED ON THEIR PREVIOUS COMPLETION FOR THOSE WHO ARE PASSIVE (OR NOT REGISTERING FOR ANATOMY COURSES) IN THE SECOND SEMESTER OF ACADEMIC YEAR 2023/2024 |                                                         |                                                                                                        |
|                                                                                                    |                           |                                                             |                          |                            |                                                             |                           |                             | NEW CURRICULUM COURSES                                          |                                                                                                       |                                                    | OLD CURRICULUM<br>COURSE                                                                 | NEW CURRICULUM COURSES                                      |                                                               |                                                                                                                                                                                           |                                                         |                                                                                                        |
| Introduction<br>to Histology                                                                       | Dissection<br>Practice I. | Anatomy,<br>Histology and<br>Embryology I.                  | Histology<br>Practice I. | Dissection<br>Practice II. | Anatómia,<br>szövet- és<br>fejlődéstan II.                  | Histology<br>Practice II. | Dissection<br>Practice III. | Anatomy,<br>Histology and<br>Embryology III.                    | Histology Practice                                                                                    | Dissection<br>Practice II.                         | Anatomy,<br>Histology and<br>Embryology II.                                              | Anatomy,<br>Histology and<br>Embryology I.<br>(exam course) | Anatomy,<br>Histology and<br>Embryology III.<br>(exam course) | Histology of the<br>Nervous System<br>and Sense Organs                                                                                                                                    | Head, Neck and<br>Neuroanatomy -<br>Dissection Practice | Head, Neck and<br>Neuroanatomy<br>Lecture                                                              |
| AOK-OAK023                                                                                         | AOK-OAK022                | AOK-OAK021                                                  | AOK-OAK026               | AOK-OAK025                 | AOK-OAK024                                                  | AOK-OAK029                | AOK-OAK028                  | AOK-OAK027                                                      | AOK-OAK0261                                                                                           | AOK-OAK0251                                        | AOK-OAK0241                                                                              | AOK-OAK0211                                                 | AOK-OAK027                                                    | AOK-OAK0291                                                                                                                                                                               | AOK-OAK0281                                             | AOK-OAK0271                                                                                            |
| Completed                                                                                          | Completed                 | Completed                                                   | Completed                | Completed                  | Completed                                                   | Completed                 | Completed                   | Completed                                                       | Considered completed                                                                                  | Considered completed                               | Considered completed                                                                     | Considered completed                                        | Considered completed                                          | Considered completed                                                                                                                                                                      | Considered completed                                    | Considered completed                                                                                   |
| Completed                                                                                          | Completed                 | Completed                                                   | Completed                | Completed                  | Completed                                                   | Completed                 | Completed                   | Not completed,<br>but having at least<br>one failed exam        | Considered completed                                                                                  | Considered completed                               | Considered completed                                                                     | Considered completed                                        | Can be taken                                                  | Considered completed                                                                                                                                                                      | Considered completed                                    | Can be taken - new<br>Anatomy II result will be<br>created based on average<br>of old Anatomy I and II |
| Completed                                                                                          | Completed                 | Completed                                                   | Completed                | Completed                  | Completed                                                   | Completed                 | Completed                   | Not completed,<br>and not having at<br>least one failed<br>exam | Considered completed                                                                                  | Considered completed                               | Considered completed                                                                     | Considered completed                                        | Considered not completed and cannot be taken                  | Considered completed                                                                                                                                                                      | Considered completed                                    | Can be taken - new<br>Anatomy II result will be<br>created based on average<br>of old Anatomy I and II |
| Completed                                                                                          | Completed                 | Completed                                                   | Completed                | Completed                  | Completed                                                   | Completed                 | Not completed               | Not completed                                                   | Considered completed                                                                                  | Considered completed                               | Considered completed                                                                     | Considered completed                                        | Considered not completed and cannot be taken                  | Considered completed                                                                                                                                                                      | Can be taken                                            | Can be taken - new<br>Anatomy II result will be<br>created based on average<br>of old Anatomy I and II |
| Completed                                                                                          | Completed                 | Completed                                                   | Completed                | Completed                  | Completed                                                   | Not completed             | Completed                   | Not completed                                                   | Considered completed                                                                                  | Considered completed                               | Considered completed                                                                     | Considered completed                                        | Considered not completed and cannot be taken                  | Can be taken                                                                                                                                                                              | Considered completed                                    | Can be taken - new<br>Anatomy II result will be<br>created based on average<br>of old Anatomy I and II |
| Completed                                                                                          | Completed                 | Completed                                                   | Completed                | Completed                  | Completed                                                   | Not completed             | Not completed               | Not completed                                                   | Considered completed                                                                                  | Considered completed                               | Considered completed                                                                     | Considered completed                                        | Considered not completed and cannot be taken                  | Can be taken                                                                                                                                                                              | Can be taken                                            | Can be taken - new<br>Anatomy II result will be<br>created based on average<br>of old Anatomy I and II |
| Completed                                                                                          | Completed                 | Completed                                                   | Completed                | Completed                  | Not completed,<br>but having at<br>least one failed<br>exam | Completed                 | Completed                   | Not completed                                                   | Considered completed                                                                                  | Considered completed                               | Can be taken - as a<br>new course provides 6<br>examination chances<br>for student again | Considered completed                                        | Considered not completed and cannot be taken                  | Considered completed                                                                                                                                                                      | Considered completed                                    | Considered not completed and cannot be taken                                                           |
| Completed                                                                                          | Completed                 | Completed                                                   | Completed                | Completed                  | Not completed,<br>but having at<br>least one failed<br>exam | Completed                 | Not completed               | Not completed                                                   | Considered completed                                                                                  | Considered completed                               | Can be taken - as a<br>new course provides 6<br>examination chances<br>for student again | Considered completed                                        | Considered not completed and cannot be taken                  | Considered completed                                                                                                                                                                      | Considered not completed and cannot be taken            | Considered not completed and cannot be taken                                                           |
| Completed                                                                                          | Completed                 | Completed                                                   | Completed                | Completed                  | Not completed,<br>but having at<br>least one failed<br>exam | Not completed             | Completed                   | Not completed                                                   | Considered completed                                                                                  | Considered completed                               | Can be taken - as a<br>new course provides 6<br>examination chances<br>for student again | Considered completed                                        | Considered not completed and cannot be taken                  | Considered not completed and cannot be taken                                                                                                                                              | Considered completed                                    | Considered not completed and cannot be taken                                                           |
| Completed                                                                                          | Completed                 | Completed                                                   | Completed                | Completed                  | Not completed,<br>but having at<br>least one failed<br>exam | Not completed             | Not completed               | Not completed                                                   | Considered completed                                                                                  | Considered completed                               | Can be taken - as a<br>new course provides 6<br>examination chances<br>for student again | Considered completed                                        | Considered not completed and cannot be taken                  | Considered not completed and cannot be taken                                                                                                                                              | Considered not completed and cannot be taken            | Considered not completed and cannot be taken                                                           |
| Completed                                                                                          | Completed                 | Completed                                                   | Completed                | Not completed              | Not completed                                               | Not completed             | Not completed               | Not completed                                                   | Considered completed                                                                                  | Can be taken                                       | Can be taken                                                                             | Considered completed                                        | Considered not<br>completed and cannot<br>be taken            | Considered not completed and cannot be taken                                                                                                                                              | Considered not completed and cannot be taken            | Considered not completed and cannot be taken                                                           |
| Completed                                                                                          | Completed                 | Completed                                                   | Not completed            | Completed                  | Not completed                                               | Not completed             | Not completed               | Not completed                                                   | Can be taken - but<br>extraordinary<br>Histology I. exam has<br>to be completed only<br>this semester | Considered completed                               | Can be taken                                                                             | Considered completed                                        | Considered not completed and cannot be taken                  | Considered not completed and cannot be taken                                                                                                                                              | Considered not completed and cannot be taken            | Considered not completed and cannot be taken                                                           |
| Completed                                                                                          | Completed                 | Completed                                                   | Not completed            | Not completed              | Not completed                                               | Not completed             | Not completed               | Not completed                                                   | Can be taken                                                                                          | Can be taken                                       | Can be taken                                                                             | Considered completed                                        | Considered not completed and cannot be taken                  | Considered not completed and cannot be taken                                                                                                                                              | Considered not completed and cannot be taken            | Considered not completed and cannot be taken                                                           |
| Completed                                                                                          | Completed                 | Not completed,<br>but having at<br>least one failed<br>exam | Completed                | Completed                  | Not completed                                               | Not completed             | Not completed               | Not completed                                                   | Considered completed                                                                                  | Considered completed                               | Can be taken                                                                             | Can be taken                                                | Considered not completed and cannot be taken                  | Can be taken                                                                                                                                                                              | Can be taken                                            | Considered not completed and cannot be taken                                                           |
| Completed                                                                                          | Completed                 | Not completed,<br>but having at<br>least one failed<br>exam | Completed                | Not completed              | Not completed                                               | Not completed             | Not completed               | Not completed                                                   | Considered completed                                                                                  | Can be taken                                       | Can be taken                                                                             | Can be taken                                                | Considered not completed and cannot be taken                  | Considered not completed and cannot be taken                                                                                                                                              | Considered not completed and cannot be taken            | Considered not completed and cannot be taken                                                           |
| Completed                                                                                          | Completed                 | Not completed,<br>but having at<br>least one failed<br>exam | Not completed            | Completed                  | Not completed                                               | Not completed             | Not completed               | Not completed                                                   | Can be taken - but<br>extraordinary<br>Histology I. exam has<br>to be completed only<br>this semester | Considered completed                               | Can be taken                                                                             | Can be taken                                                | Considered not completed and cannot be taken                  | Considered not completed and cannot be taken                                                                                                                                              | Considered not completed and cannot be taken            | Considered not completed and cannot be taken                                                           |
| Completed                                                                                          | Completed                 | Not completed,<br>but having at<br>least one failed<br>exam | Not completed            | Not completed              | Not completed                                               | Not completed             | Not completed               | Not completed                                                   | Can be taken - but<br>extraordinary<br>Histology I. exam has<br>to be completed only<br>this semester | Can be taken                                       | Can be taken                                                                             | Can be taken                                                | Considered not completed and cannot be taken                  | Considered not completed and cannot be taken                                                                                                                                              | Considered not completed and cannot be taken            | Considered not completed and cannot be taken                                                           |
| Completed                                                                                          | Not completed             | Not completed                                               | Not completed            | Not completed              | Not completed                                               | Not completed             | Not completed               | Not completed                                                   | Considered not completed and cannot be taken                                                          | Considered not completed and cannot be taken       | Considered not completed and cannot be taken                                             | Considered not completed and cannot be taken                | Considered not completed and cannot be taken                  | Considered not completed and cannot be taken                                                                                                                                              | Considered not completed and cannot be taken            | Considered not completed and cannot be taken                                                           |
| Not completed                                                                                      | Completed                 | Not completed                                               | Not completed            | Not completed              | Not completed                                               | Not completed             | Not completed               | Not completed                                                   | Considered not completed and cannot be taken                                                          | Considered not completed and cannot be taken       | Considered not<br>completed and cannot<br>be taken                                       | Considered not completed and cannot be taken                | Considered not completed and cannot be taken                  | Considered not completed and cannot be taken                                                                                                                                              | Considered not completed and cannot be taken            | Considered not completed and cannot be taken                                                           |
| Completed                                                                                          | Completed                 | Not completed                                               | Not completed            | Not completed              | Not completed                                               | Not completed             | Not completed               | Not completed                                                   | Considered not completed and cannot be taken                                                          | Considered not<br>completed and cannot<br>be taken | Considered not completed and cannot be taken                                             | Considered not<br>completed and cannot<br>be taken          | Considered not<br>completed and cannot<br>be taken            | Considered not completed and cannot be taken                                                                                                                                              | Considered not completed and cannot be taken            | Considered not completed and cannot be taken                                                           |